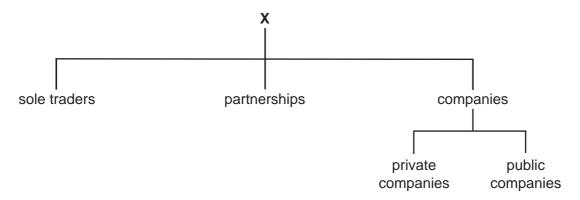

What is this restriction called?

- A import duty
- **B** prohibition
- **C** quota
- **D** tariff
- **34** The diagram shows some trading organisations.

What does X represent?

- A government
- **B** private enterprise
- **C** public corporation
- D public enterprise