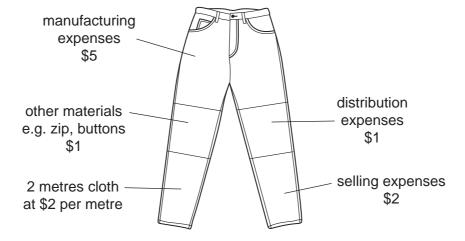

- 1 What name describes people involved in the distribution of raw materials and finished goods?
  - A commercial workers
  - B direct service providers
  - C manufacturing workers
  - **D** primary producers
- 2 The diagram shows the expenses involved in making and selling a pair of jeans.

How much value is added to the two metres of cloth at the secondary stage of production?

- **A** \$5
- **B** \$6
- **C** \$9
- **D** \$11

- 3 What is the purpose of trade?
  - A to buy and sell goods and services for profit
  - **B** to convert new materials into finished goods
  - **C** to distribute surplus goods from producer to consumer
  - **D** to provide goods to satisfy human wants